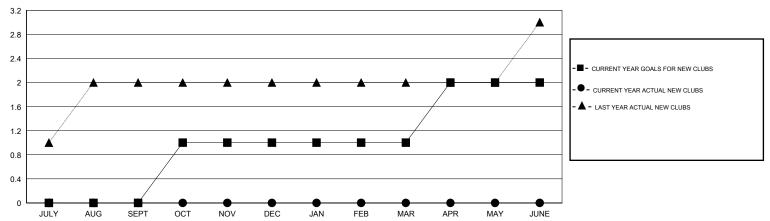

| 1                  | 81                                  | 111                | -30              |
| OCT/NOV/DEC           | 1                | 0         | 0                | 0                | OCT/NOV/DEC           | 22                 | 16                                  | 10                 | 6                |
| JAN/FEB/MAR           | 0                | 0         | 0                | 0                | JAN/FEB/MAR           | -2                 | 0                                   | 0                  | 0                |
| APR/MAY/JUNE          | 1                | 0         | 0                | 0                | APR/MAY/JUNE          | 24                 | 0                                   | 0                  | 0                |

## GOALS AND ACTUAL NEW CLUBS CUMULATIVE



#### GOALS AND ACTUAL MEMBERS CUMULATIVE



21 CLUBS OF 57 ADDED 1 OR MORE

| GENDER DISTRIBUTION |  |
|---------------------|--|
| MALE 853 (52.98%)   |  |
| FEMALE 757 (47.02%) |  |
|                     |  |
|                     |  |

| DROPPED CLUBS: 3 |     |
|------------------|-----|
| DROPPED MEMBERS  |     |
| DECEASED         | 3   |
| CLUB CANCELLED   | 8   |
| OTHER            | 110 |
| TOTAL            | 121 |

MBR0181

**CLICK HERE FOR HEALTH** ASSESSMENT DATA

NEW MEMBERS

FAMILY UNIT MEMBERS HEAD OF HOUSEHOLD NON-HEAD OF HOUSEHOLD

650 255

395