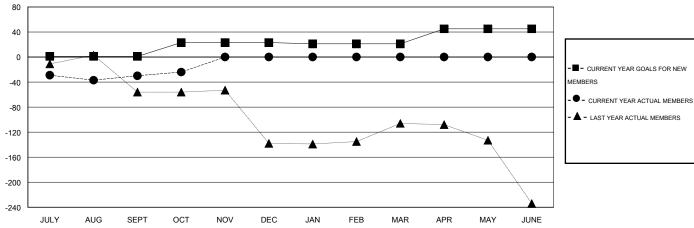

#### GOALS AND ACTUAL MEMBERS CUMULATIVE

21 CLUBS OF 57 ADDED 1 OR MORE

| GENDER DISTRIBUTION |  |
|---------------------|--|
| MALE 853 (52.98%)   |  |
| FEMALE 757 (47.02%) |  |
|                     |  |
|                     |  |